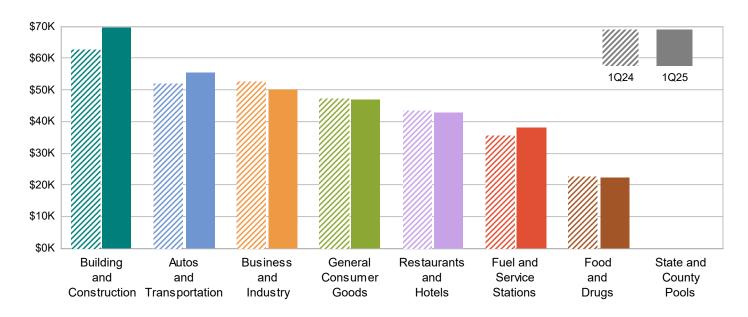

## **MAJOR INDUSTRY GROUPS**

| Major Industry Group      | <u>Count</u> | <u>1Q25</u> | <u>1Q24</u> | \$ Change | % Change |
|---------------------------|--------------|-------------|-------------|-----------|----------|
| Building and Construction | 479          | 69,454      | 62,655      | 6,799     | 10.9%    |
| Autos and Transportation  | 781          | 55,457      | 52,058      | 3,399     | 6.5%     |
| Business and Industry     | 3,791        | 49,976      | 52,587      | (2,611)   | -5.0%    |
| General Consumer Goods    | 2,788        | 46,882      | 47,181      | (299)     | -0.6%    |
| Restaurants and Hotels    | 206          | 42,877      | 43,527      | (650)     | -1.5%    |
| Fuel and Service Stations | 53           | 38,193      | 35,570      | 2,623     | 7.4%     |
| Food and Drugs            | 115          | 22,494      | 22,849      | (355)     | -1.6%    |
| Transfers & Unidentified  | 1,533        | 3,874       | 3,679       | 195       | 5.3%     |
| State and County Pools    | -            | 0           | 0           | 0         | -N/A-    |
| Total                     | 9,746        | 329,206     | 320,105     | 9,101     | 2.8%     |

## 1Q24 Compared To 1Q25