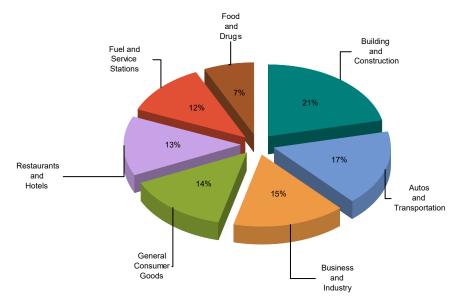

## **MAJOR INDUSTRY GROUPS**

| Major Industry Group      | <u>Count</u> | <u>1Q25</u> | <u>1Q24</u> | \$ Change | % Change |
|---------------------------|--------------|-------------|-------------|-----------|----------|
| Building and Construction | 479          | 69,454      | 62,655      | 6,799     | 10.9%    |
| Autos and Transportation  | 781          | 55,457      | 52,058      | 3,399     | 6.5%     |
| Business and Industry     | 3,791        | 49,976      | 52,587      | (2,611)   | -5.0%    |
| General Consumer Goods    | 2,788        | 46,882      | 47,181      | (299)     | -0.6%    |
| Restaurants and Hotels    | 206          | 42,877      | 43,527      | (650)     | -1.5%    |
| Fuel and Service Stations | 53           | 38,193      | 35,570      | 2,623     | 7.4%     |
| Food and Drugs            | 115          | 22,494      | 22,849      | (355)     | -1.6%    |
| Transfers & Unidentified  | 1,533        | 3,874       | 3,679       | 195       | 5.3%     |
| State and County Pools    | -            | 0           | 0           | 0         | -N/A-    |
| Total                     | 9,746        | 329,206     | 320,105     | 9,101     | 2.8%     |

## 1Q25 Percent of Total